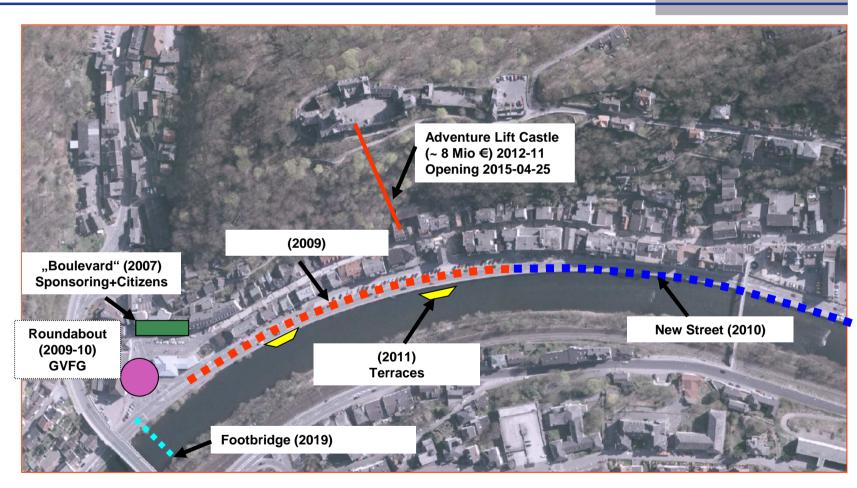

#### **Local Action Plan 2015**

New Trainstation (2014)

Stadtumbau/Altena 2015

Old - New promenade 2010

Event elevator