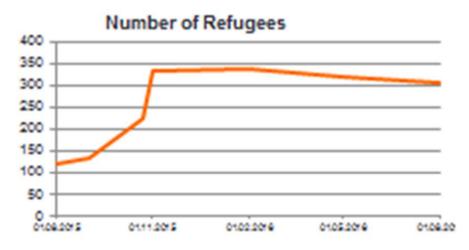

#### Refugees in Stadt Altena

2013:30

2014:67

2015: 350 (davon 114 Kinder)

2017:450